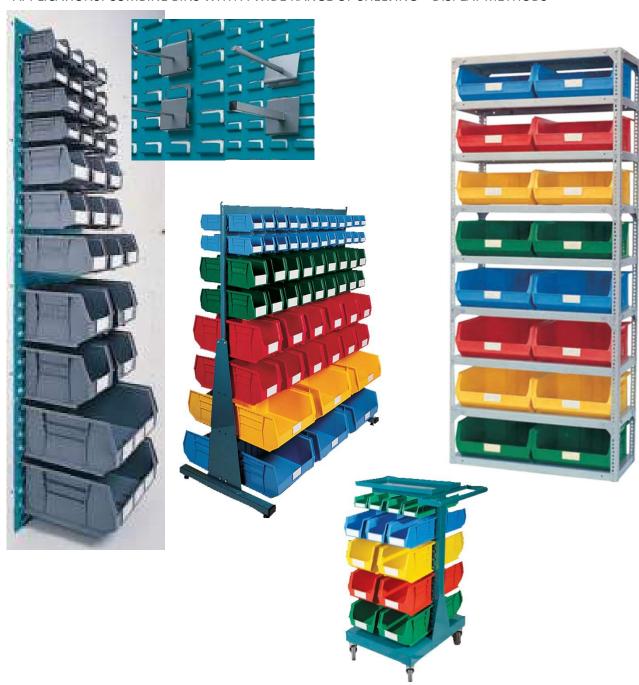

## sales@shop-expo.com

CAT | STORAGE

**Product: LINBIN SYSTEM** 

#### APPLICATIONS: COMBINE BINS WITH A WIDE RANGE OF SHELVING - DISPLAY METHODS

OPTIONAL: CUSTOM SIZES & COLOURS CAN BE SUPPLIED, SUBJECT MINIMUM QUANTITIES / T&C APPLY