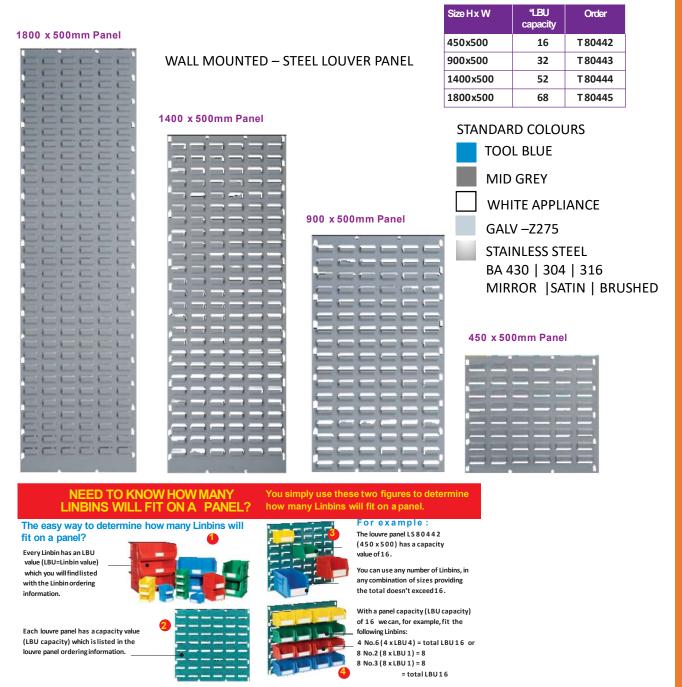

#### APPLICATIONS: COMBINE BINS WITH A WIDE RANGE OF SHELVING - DISPLAY METHODS

OPTIONAL: CUSTOM SIZES & COLOURS CAN BE SUPPLIED, SUBJECT MINIMUM QUANTITIES / T&C APPLY