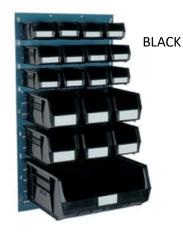

## sales@shop-expo.com

CAT | STORAGE

**Product: LINBIN SYSTEM** 

#### APPLICATIONS: COMBINE BINS WITH A WIDE RANGE OF SHELVING - DISPLAY METHODS

OPTIONAL: CUSTOM SIZES & COLOURS CAN BE SUPPLIED, SUBJECT MINIMUM QUANTITIES / T&C APPLY